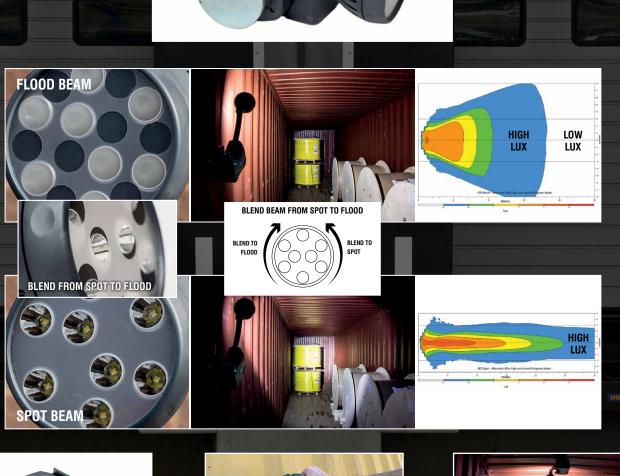

## **KEY FEATURES**

- Portable light weight portable dock light torch
- Universal flexible arm. The arm will rotate through 120 degrees from the horizontal. The head will rotate through 360 degrees and pivot through 180 degrees
- High output LED's 5500 lumen output!
- Spot to flood variable focusing system
- Rapid recharging whenever placed in cradle. Recharge in 4 hours from fully flat. Typically charging keeps up with daily use.
- Suitable for food grade applications polycarbonate lens No glass!
- IP54 LED head Dust tight and able to withstand water spray.
- Suitable for input voltage of 110-240V AC
- Shock and vibration resistant
- All components made from high quality materials to ensure maximum life in arduous conditions

## **OPERATION**