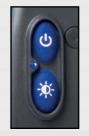

## **CONTROL OF LIGHT OUTPUT** Button A - On / Off Button B - 100% / 66% / 33% Brightness

LB8MB

LOCKING AND CHARGING LUGS Fitted to LB8MB to connect to mag mount or charging cradle

Ritelite (Systems) Ltd, Meadow Park, Bourne Road, Essendine, Stamford, Lincolnshire, PE9 4LT Tel. 01780 758585 Fax. 01780 765700 E-mail. sales@ritelite.co.uk Web. www.ritelite.co.uk