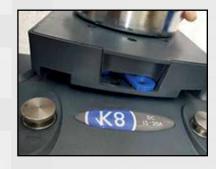

## LED LOADING BAY DOCK LIGHT

A rechargeable portable dock lght 'Torch'. LB8MB uses a lithium battery giving greater than 14hrs duration at 2100 lumens and 4.5hrs at 5500 lumens. Note a typical halogen 50W dock light gives 800 lumens). The LB8MB can be used whilst cradled in the wall mounted charging dock or operated from the on board battery.

## **CONTROL OF LIGHT OUTPUT** Button A - On / Off Button B - 100% / 66% / 33% Brightness

LB8MB

LOCKING AND CHARGING LUGS Fitted to LB8MB to connect to mag mount or charging cradle

Ritelite (Systems) Ltd, Meadow Park, Bourne Road, Essendine, Stamford, Lincolnshire, PE9 4LT Tel. 01780 758585 Fax. 01780 765700 E-mail. sales@ritelite.co.uk Web. www.ritelite.co.uk