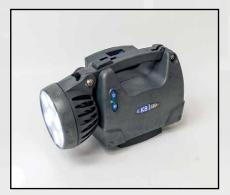

## **KEY FEATURES**

- Portable light weight portable dock light torch
- Universal flexible arm. The arm will rotate through 120 degrees from the horizontal. The head will rotate through 360 degrees and pivot through 180 degrees
- High output LED's 5500 lumen output!
- Spot to flood variable focusing system
- Rapid recharging whenever placed in cradle. Recharge in 4 hours from fully flat. Typically charging keeps up with daily use.
- Suitable for food grade applications polycarbonate lens No glass!
- IP54 LED head Dust tight and able to withstand water spray.
- Suitable for input voltage of 110-240V AC
- Shock and vibration resistant
- All components made from high quality materials to ensure maximum life in arduous conditions

## **CONTROL OF LIGHT OUTPUT** Button A - On / Off Button B - 100% / 66% / 33% Brightness

LB8MB

LOCKING AND CHARGING LUGS Fitted to LB8MB to connect to mag mount or charging cradle

Ritelite (Systems) Ltd, Meadow Park, Bourne Road, Essendine, Stamford, Lincolnshire, PE9 4LT Tel. 01780 758585 Fax. 01780 765700 E-mail. sales@ritelite.co.uk Web. www.ritelite.co.uk