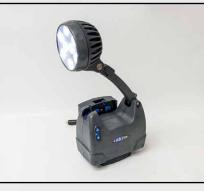

## **KEY FEATURES**

- Portable light weight portable dock light torch
- Universal flexible arm. The arm will rotate through 120 degrees from the horizontal. The head will rotate through 360 degrees and pivot through 180 degrees
- High output LED's 5500 lumen output!
- Spot to flood variable focusing system
- Rapid recharging whenever placed in cradle. Recharge in 4 hours from fully flat. Typically charging keeps up with daily use.
- Suitable for food grade applications polycarbonate lens No glass!
- IP54 LED head Dust tight and able to withstand water spray.
- Suitable for input voltage of 110-240V AC
- Shock and vibration resistant
- All components made from high quality materials to ensure maximum life in arduous conditions

| PRODUCT CODE | WATTAGE | VOLTAGE  | LUMEN OUTPUT | DIMENSIONS (W x H x D)                                                       | WEIGHT |
|--------------|---------|----------|--------------|------------------------------------------------------------------------------|--------|
| LB8MB        | 37W     | 110-240V | 5500         | With head up: 20.5cm x 50cm x 12.5cm<br>With head down: 29cm x 17cm x 12.5cm | 2.7Kg  |