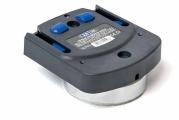

## **CONTROL OF LIGHT OUTPUT** Button A - On / Off Button B - 100% / 66% / 33% Brightness

LB8MB

LOCKING AND CHARGING LUGS Fitted to LB8MB to connect to mag mount or charging cradle

Ritelite (Systems) Ltd, Meadow Park, Bourne Road, Essendine, Stamford, Lincolnshire, PE9 4LT Tel. 01780 758585 Fax. 01780 765700 E-mail. sales@ritelite.co.uk Web. www.ritelite.co.uk