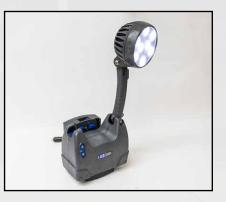

## **KEY FEATURES**

- Portable light weight portable dock light torch
- Universal flexible arm. The arm will rotate through 120 degrees from the horizontal. The head will rotate through 360 degrees and pivot through 180 degrees
- High output LED's 5500 lumen output!
- Spot to flood variable focusing system
- Rapid recharging whenever placed in cradle. Recharge in 4 hours from fully flat. Typically charging keeps up with daily use.
- Suitable for food grade applications polycarbonate lens No glass!
- IP54 LED head Dust tight and able to withstand water spray.
- Suitable for input voltage of 110-240V AC
- Shock and vibration resistant
- All components made from high quality materials to ensure maximum life in arduous conditions

| PRODUCT CODE | WATTAGE | VOLTAGE  | LUMEN OUTPUT | DIMENSIONS (W x H x D)                                                       | WEIGHT |
|--------------|---------|----------|--------------|------------------------------------------------------------------------------|--------|
| LB8MB        | 37W     | 110-240V | 5500         | With head up: 20.5cm x 50cm x 12.5cm<br>With head down: 29cm x 17cm x 12.5cm | 2.7Kg  |