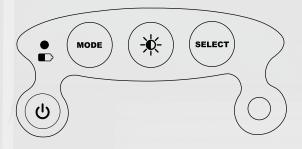

## **OPERATION**

To use the unit simply press the on button and the light will come on to 100% power/brightness and is ready for use. The additional buttons shown below allow other features to be accessed.

(Button 1) = ON/OFF

(MODE) (Button 2) = MODE - Flashing, SOS, Alternate flashing

(Button 3) = BRIGHTNESS - 100%, 125%, 8%, 25%, 50%, 75%.

| PRODUCT CODE | WATTAGE | VOLTAGE  | LUMEN OUTPUT | DIMENSIONS (W x H x D)                                          | WEIGHT |
|--------------|---------|----------|--------------|-----------------------------------------------------------------|--------|
| LB/LEDK9     | 45W     | 110-240V | 6600         | Storage: 87.5cm x 24cm x 22cm<br>Fully extended length: 1m 44cm | 5.2Kg  |