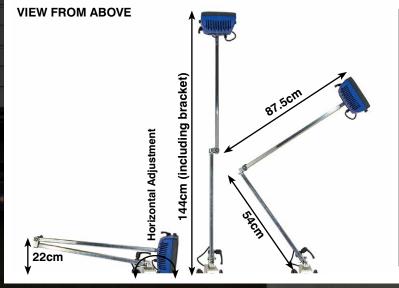

(Button 1) = ON/OFF

(MODE) (Button 2) = MODE - Flashing, SOS, Alternate flashing

(Button 3) = BRIGHTNESS - 100%, 125%, 8%, 25%, 50%, 75%.

| PRODUCT CODE | WATTAGE | VOLTAGE  | LUMEN OUTPUT | DIMENSIONS (W x H x D)                                          | WEIGHT |
|--------------|---------|----------|--------------|-----------------------------------------------------------------|--------|
| LB/LEDK9     | 45W     | 110-240V | 6600         | Storage: 87.5cm x 24cm x 22cm<br>Fully extended length: 1m 44cm | 5.2Kg  |