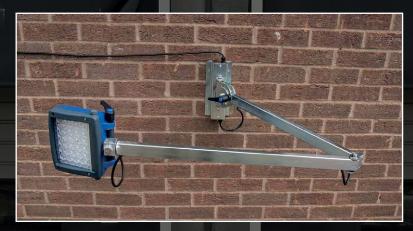

## LED LOADING BAY DOCK LIGHT

The Ritelite LED loading bay dock light offers users a high quality, highly durable LED alternative to previous halogen models with increased lumen output, increased robustness and a solution that is virtually maintenance free.

## **KEY FEATURES**

- Minimal power consumption
- Maintenance free 50,000 hour life
- High output LED's 6600 lumen output!
- Spot to flood variable focusing system
- Compact head design to reduce possibility of impact damage
- Suitable for food grade applications polycarbonate lens No glass!
- IP54 LED head Dust tight and able to withstand water spray.
- Suitable for input voltage of 110-240V AC
- Shock and vibration resistant
- Optional remote control
- Compact, foldable design enables light to be folded back against the wall
  of the dock when not in use.
- Moves in 2 planes and pivots at 3 points to allow user to easily and accurately position light where required for maximum control of light.
- All components made from high quality materials to ensure maximum life in arduous conditions
- Smooth friction based infinite adjustment of head and arm also allows the light to deflect out of the way if pushed from passing loads
- Connection to mains supply via 5amp fuse.