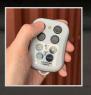

## **OPERATION**

To use the unit simply press the on button and the light will come on to 100% power/brightness and is ready for use. The additional buttons shown below allow other features to be accessed.

(Button 1) = ON/OFF

(MODE) (Button 2) = MODE - Flashing, SOS, Alternate flashing

(Button 3) = BRIGHTNESS - 100%, 125%, 8%, 25%, 50%, 75%.

| PRODUCT CODE | WATTAGE | VOLTAGE  | LUMEN OUTPUT | DIMENSIONS (W x H x D)                                          | WEIGHT |
|--------------|---------|----------|--------------|-----------------------------------------------------------------|--------|
| LB/LEDK9     | 45W     | 110-240V | 6600         | Storage: 87.5cm x 24cm x 22cm<br>Fully extended length: 1m 44cm | 5.2Kg  |

## **OPTIONS**

Remote can control the head from up to 100m away

Ritelite (Systems) Ltd, Meadow Park, Bourne Road, Essendine, Stamford, Lincolnshire, PE9 4LT Tel. 01780 758585 Fax. 01780 765700 E-mail. sales@ritelite.co.uk Web. www.ritelite.co.uk