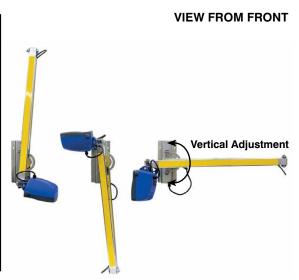

The unit features a variable focusing system that can be adjusted between spot and flood beams for multiple applications, the spot beam enables light to reach further inside container / warehouse area and the light can be focused to ensure minimum glare to workers.

## **KEY FEATURES**

- Minimal power consumption
- Maintenance free 50,000 hour life
- High output LED's 6600 lumen output!
- Spot to flood variable focusing system
- Compact head design to reduce possibility of impact damage
- Suitable for food grade applications polycarbonate lens No glass!
- IP54 LED head Dust tight and able to withstand water spray.
- Suitable for input voltage of 110-240V AC
- Shock and vibration resistant
- Optional remote control
- Compact, foldable design enables light to be folded back against the wall
  of the dock when not in use.
- Moves in 2 planes and pivots at 3 points to allow user to easily and accurately position light where required for maximum control of light.
- All components made from high quality materials to ensure maximum life in arduous conditions
- Smooth friction based infinite adjustment of head and arm also allows the light to deflect out of the way if pushed from passing loads
- Connection to mains supply via 5amp fuse.