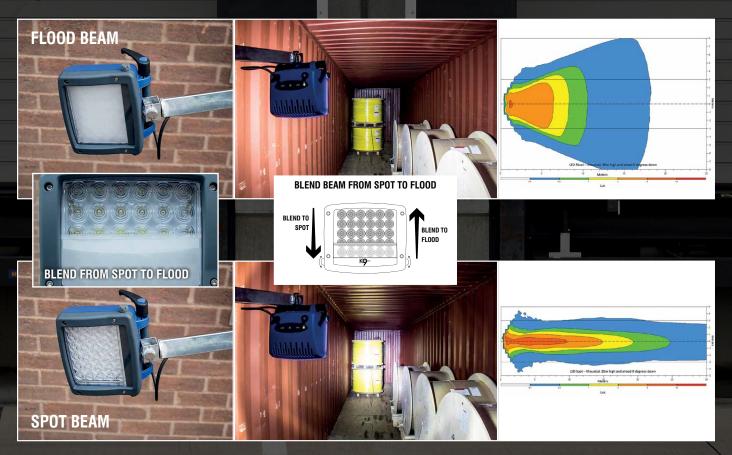

The unit features a variable focusing system that can be adjusted between spot and flood beams for multiple applications, the spot beam enables light to reach further inside container / warehouse area and the light can be focused to ensure minimum glare to workers.