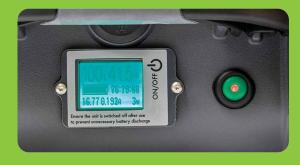

## FEATURES

- Mains pass through to give automatic switch over to battery in the event of a mains power failure
- Provide power wherever it is needed Ultra flexible power supply for any remote location
- Reliable pure sine-wave inverter energy to power any compatible equipment
- Rugged, strong construction. IP65 waterproof suitable for use outdoors & on construction sites
- Highly portable & can be easily carried. 1 person lift
- Multi-functional display to easily view charge status, battery capacity, estimated run or recharge time
- Virtually silent operation, zero emissions. Clean energy, suitable for use indoors
- Safe to operate and in-built protection from overload, over-heating & over-discharge
- Rechargeable Lithium-ion batteries, no volatile fuel needed