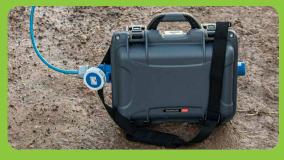

## FEATURES

- Mains pass through to give automatic switch over to battery in the event of a mains power failure
- Provide power wherever it is needed Ultra flexible power supply for any remote location
- Reliable pure sine-wave inverter energy to power any compatible equipment
- Rugged, strong construction. IP65 waterproof suitable for use outdoors & on construction sites
- Highly portable & can be easily carried. 1 person lift
- Multi-functional display to easily view charge status, battery capacity, estimated run or recharge time
- Virtually silent operation, zero emissions. Clean energy, suitable for use indoors
- Safe to operate and in-built protection from overload, over-heating & over-discharge
- Rechargeable Lithium-ion batteries, no volatile fuel needed