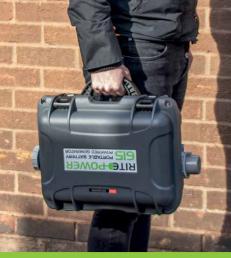

## FEATURES

- Mains pass through to give automatic switch over to battery in the event of a mains power failure
- Provide power wherever it is needed Ultra flexible power supply for any remote location
- Reliable pure sine-wave inverter energy to power any compatible equipment
- Rugged, strong construction. IP65 waterproof suitable for use outdoors & on construction sites
- Highly portable & can be easily carried. 1 person lift
- Multi-functional display to easily view charge status, battery capacity, estimated run or recharge time
- Virtually silent operation, zero emissions. Clean energy, suitable for use indoors
- Safe to operate and in-built protection from overload, over-heating & over-discharge
- Rechargeable Lithium-ion batteries, no volatile fuel needed