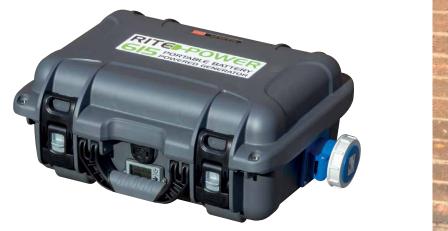

## FEATURES

- Mains pass through to give automatic switch over to battery in the event of a mains power failure
- Provide power wherever it is needed Ultra flexible power supply for any remote location
- Reliable pure sine-wave inverter energy to power any compatible equipment
- Rugged, strong construction. IP65 waterproof suitable for use outdoors & on construction sites
- Highly portable & can be easily carried. 1 person lift
- Multi-functional display to easily view charge status, battery capacity, estimated run or recharge time
- Virtually silent operation, zero emissions. Clean energy, suitable for use indoors
- Safe to operate and in-built protection from overload, over-heating & over-discharge
- Rechargeable Lithium-ion batteries, no volatile fuel needed

| AC output voltage              | 110V (60Hz) or 230V (50Hz)          |
|--------------------------------|-------------------------------------|
| Capacity                       | 615 W/H                             |
| Max continuous output power    | 300W                                |
| Charging current               | 6A                                  |
| Battery chemistry              | Lithium ion                         |
| Dimensions (excluding sockets) | L 39 x W 31 x H 17cm                |
| Weight                         | 8.5Kg                               |
| Cooling                        | Fan assisted cooling                |
| Operating temperature          | 0°C to 30°C                         |
| Protection                     | Overload / short circut / over temp |
| Recharge time                  | 8 hours                             |
| Integrated charger and AMF     | Yes                                 |